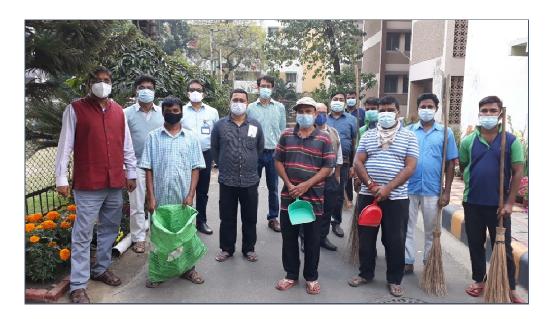

### **Swachhata Pakhwada**

at VECC, Kolkata during 16-28 February, 2022

### Inauguration of the Pakhwada with the tree plantation programme : 16/02/2022









### Initiation of making of the wooden sculpture work of Dr. Homi J. Bhabha: 16/02/2022

(using the stem of a Mehagani tree that was uprooted during cyclonic storm)



### Initiation of the painting works on the walls of VECC with VECC/DAE achievements: 17/02/2022









Cleaning drive inside VECC campus: 18-21 February, 2022



Before





### Cleaning drive at Anushakti Abasan campus: 18-22 February, 2022

### Before









### Opening ceremony of the Immunity Garden at VECC: 23/02/2022



## Visit of the committee members for selection of Swachhata Award to most clean section/plant at VECC: 24-25 February, 2022













### Visit of the committee members for VECC Swachhta Awards: 24-25 February, 2022







### A cultural evening on Swachhata at Anushakti Abasan: 25/02/2022



# A cultural evening on Swachhta at Anushakti Abasan: 25/02/2022









### Prize distribution & concluding ceremony of Swachhata Pakhwada: 28/02/2022



### Prize distribution & concluding ceremony : 28/02/2022









### Prize distribution & concluding ceremony: 28/02/2022

















Unfurling of 1st external wall painting by Director VECC: 28/02/2022