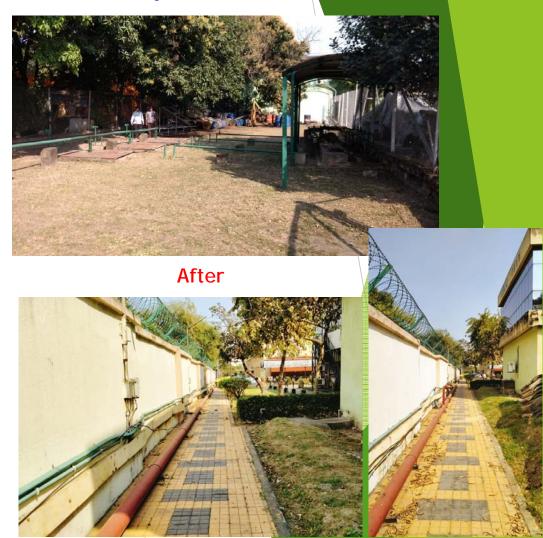

### Initiation of the painting works on the walls of VECC with VECC/DAE achievements: 17/02/2022

Cleaning drive inside VECC campus: 18-21 February, 2022

Before