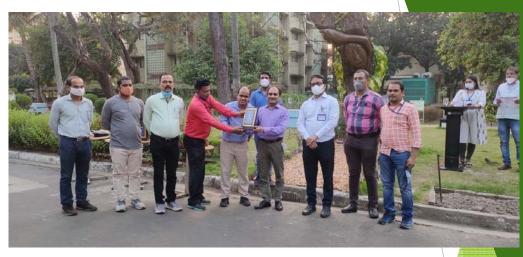

### Prize distribution & concluding ceremony of Swachhata Pakhwada: 28/02/2022

### Prize distribution & concluding ceremony : 28/02/2022

### Prize distribution & concluding ceremony: 28/02/2022

Unfurling of 1st external wall painting by Director VECC: 28/02/2022