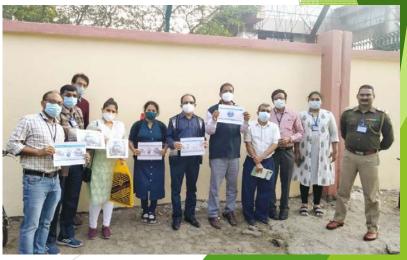

## Visit of the committee members for selection of Swachhata Award to most clean section/plant at VECC: 24-25 February, 2022

### Visit of the committee members for VECC Swachhta Awards: 24-25 February, 2022