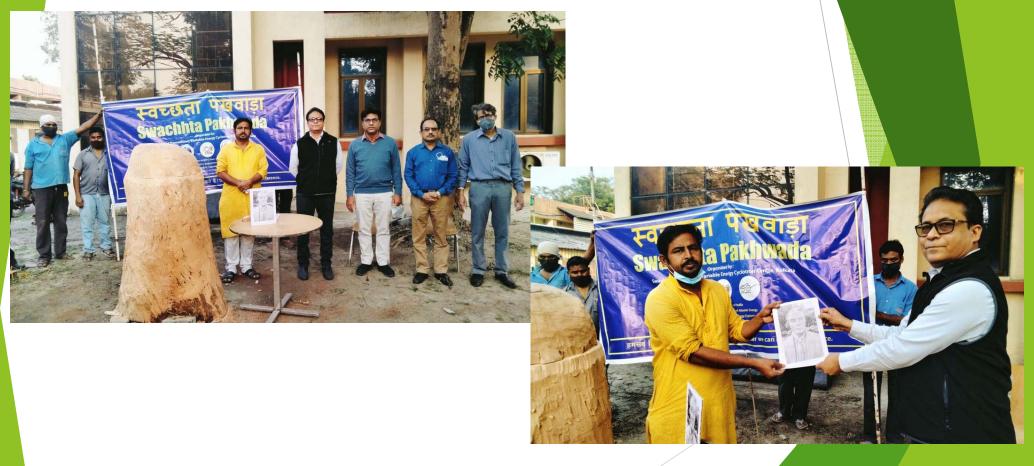

### Initiation of making of the wooden sculpture work of Dr. Homi J. Bhabha: 16/02/2022

(using the stem of a Mehagani tree that was uprooted during cyclonic storm)