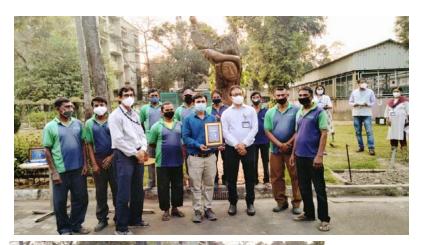

### Prize distribution & concluding ceremony of Swachhata Pakhwada: 28/02/2022

### Prize distribution & concluding ceremony : 28/02/2022

### Prize distribution & concluding ceremony: 28/02/2022

Unfurling of 1st external wall painting by Director VECC: 28/02/2022