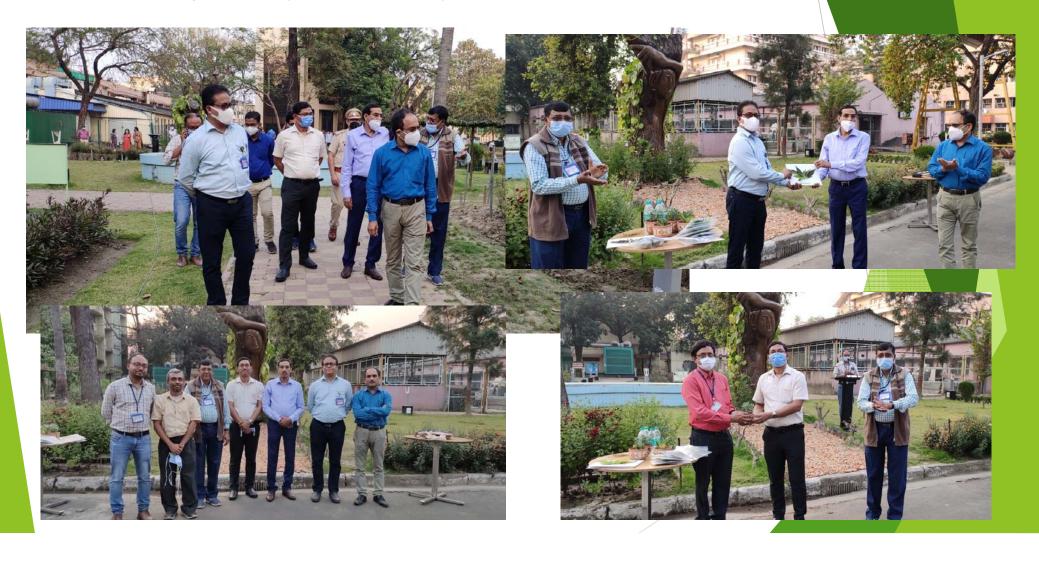

### **Swachhata Pakhwada**

at VECC, Kolkata during 16-28 February, 2022

### Inauguration of the Pakhwada with the tree plantation programme : 16/02/2022









### Initiation of making of the wooden sculpture work of Dr. Homi J. Bhabha: 16/02/2022

(using the stem of a Mehagani tree that was uprooted during cyclonic storm)



### Initiation of the painting works on the walls of VECC with VECC/DAE achievements: 17/02/2022









Cleaning drive inside VECC campus: 18-21 February, 2022



Before





### Cleaning drive at Anushakti Abasan campus: 18-22 February, 2022

### Before









### Opening ceremony of the Immunity Garden at VECC: 23/02/2022



## Visit of the committee members for selection of Swachhata Award to most clean section/plant at VECC: 24-25 February, 2022













### Visit of the committee members for VECC Swachhta Awards: 24-25 February, 2022







### A cultural evening on Swachhata at Anushakti Abasan: 25/02/2022



# A cultural evening on Swachhta at Anushakti Abasan: 25/02/2022









### Prize distribution & concluding ceremony of Swachhata Pakhwada: 28/02/2022



### Prize distribution & concluding ceremony : 28/02/2022









### Prize distribution & concluding ceremony: 28/02/2022

















Unfurling of 1st external wall painting by Director VECC: 28/02/2022