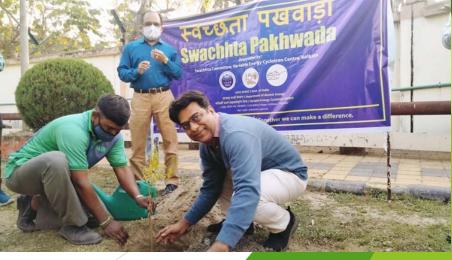

### Inauguration of the Pakhwada with the tree plantation programme : 16/02/2022