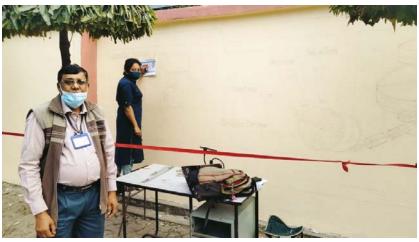

## Visit of the committee members for selection of Swachhata Award to most clean section/plant at VECC: 24-25 February, 2022

### Visit of the committee members for VECC Swachhta Awards: 24-25 February, 2022