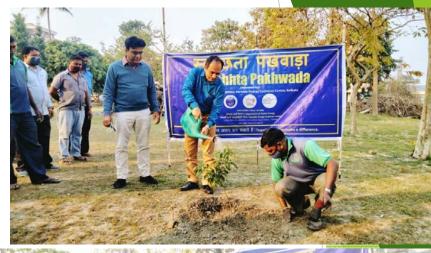

### Inauguration of the Pakhwada with the tree plantation programme : 16/02/2022