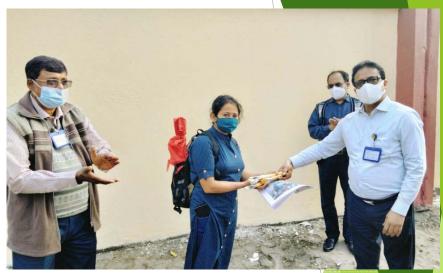

## Visit of the committee members for selection of Swachhata Award to most clean section/plant at VECC: 24-25 February, 2022

### Visit of the committee members for VECC Swachhta Awards: 24-25 February, 2022