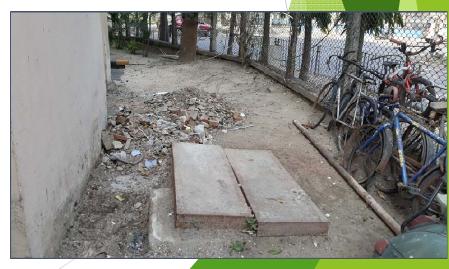

### **Swachhata Pakhwada**

at VECC, Kolkata during 16-28 February, 2022

### Inauguration of the Pakhwada with the tree plantation programme : 16/02/2022









### Initiation of making of the wooden sculpture work of Dr. Homi J. Bhabha: 16/02/2022

(using the stem of a Mehagani tree that was uprooted during cyclonic storm)



### Initiation of the painting works on the walls of VECC with VECC/DAE achievements: 17/02/2022









Cleaning drive inside VECC campus: 18-21 February, 2022



Before





### Cleaning drive at Anushakti Abasan campus: 18-22 February, 2022

### Before









### Opening ceremony of the Immunity Garden at VECC: 23/02/2022



## Visit of the committee members for selection of Swachhata Award to most clean section/plant at VECC: 24-25 February, 2022













### Visit of the committee members for VECC Swachhta Awards: 24-25 February, 2022







### A cultural evening on Swachhata at Anushakti Abasan: 25/02/2022



# A cultural evening on Swachhta at Anushakti Abasan: 25/02/2022









### Prize distribution & concluding ceremony of Swachhata Pakhwada: 28/02/2022



### Prize distribution & concluding ceremony : 28/02/2022









### Prize distribution & concluding ceremony: 28/02/2022

















Unfurling of 1st external wall painting by Director VECC: 28/02/2022