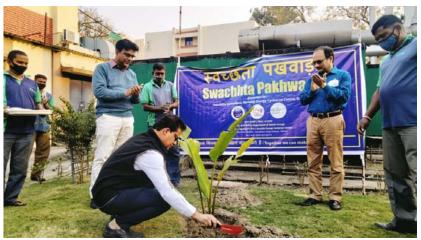

### Inauguration of the Pakhwada with the tree plantation programme : 16/02/2022