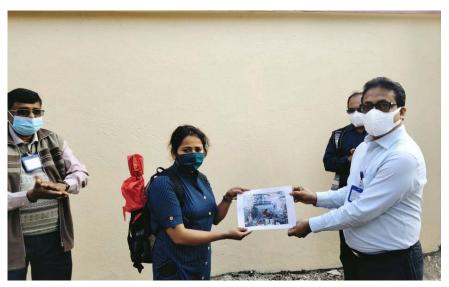

## Visit of the committee members for selection of Swachhata Award to most clean section/plant at VECC: 24-25 February, 2022

### Visit of the committee members for VECC Swachhta Awards: 24-25 February, 2022