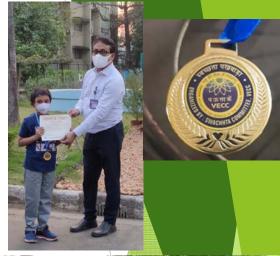

### Prize distribution & concluding ceremony of Swachhata Pakhwada: 28/02/2022

### Prize distribution & concluding ceremony : 28/02/2022

### Prize distribution & concluding ceremony: 28/02/2022

Unfurling of 1st external wall painting by Director VECC: 28/02/2022