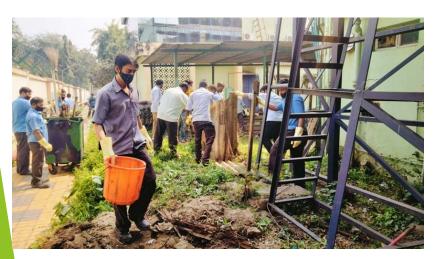

### Initiation of the painting works on the walls of VECC with VECC/DAE achievements: 17/02/2022

Cleaning drive inside VECC campus: 18-21 February, 2022

Before

### Before