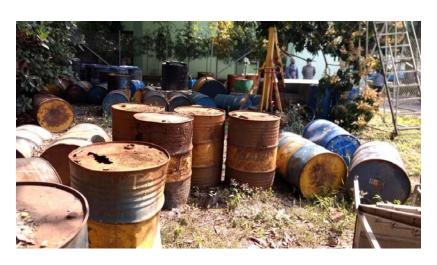

### Initiation of the painting works on the walls of VECC with VECC/DAE achievements: 17/02/2022

Cleaning drive inside VECC campus: 18-21 February, 2022

Before

### Before