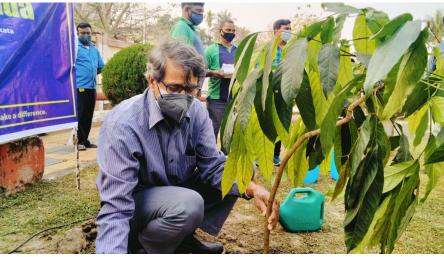

### Inauguration of the Pakhwada with the tree plantation programme : 16/02/2022