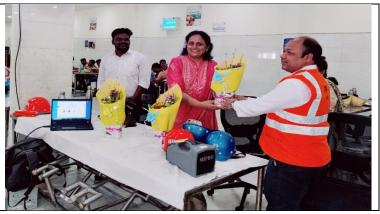

#### 1. TATA STEEL LIMITED, KHOPOLI- KHALAPUR TEHSIL

The program began with welcoming of the Staff members of Preventive Oncology Services, Khopoli by Mr Nikhil Kujur-Head HRM, Tata Steel Limited followed by Awareness session on 'Harmful Effects of Tobacco & Common Cancers' & 'Effective Implementation of 'COTPA Act'.

Mr Ashok Patil – Medical Social worker delivered the Interactive awareness session with employees of Tata Steel Limited, Khopoli.