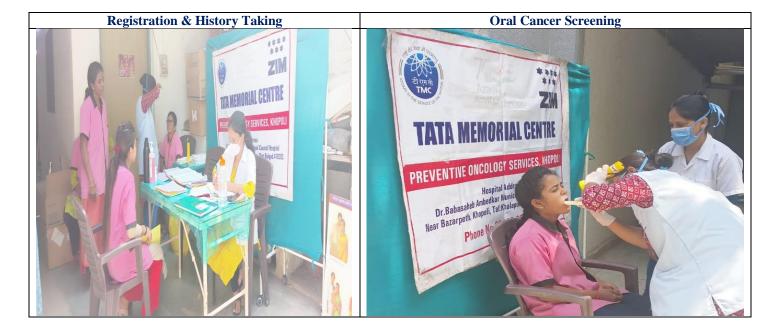

TED, KHOPOLI- KHALAPUR TEHSIL

The program began with welcoming of the Staff members of Preventive Oncology Services, Khopoli by Mr Nikhil Kujur-Head HRM, Tata Steel Limited followed by Awareness session on 'Harmful Effects of Tobacco & Common Cancers' & 'Effective Implementation of 'COTPA Act'.





Mr Ashok Patil – Medical Social worker delivered the Interactive awareness session with employees of Tata Steel Limited, Khopoli.









### 2. LOHANA BHAVAN AT KHOPOLI – KHALAPUR TEHSIL



# 3. HASTIMAL MANIKCHAND MARKET SHOP, KHOPOLI – KHALAPUR TEHSIL



#### 4. KHOPOLI RAILWAY STATION – KHALAPUR TEHSIL



### SCREENING CAMPS & TOBACCO CESSATION COUNSELLING SERVICES (TCC)

### 1. Khopoli Railway Station – Khalapur Tehsil





# 2.Hastimal Manikchand Market Shop, Khopoli – Khalapur Tehsil



# Awareness Session – Hospital OPD