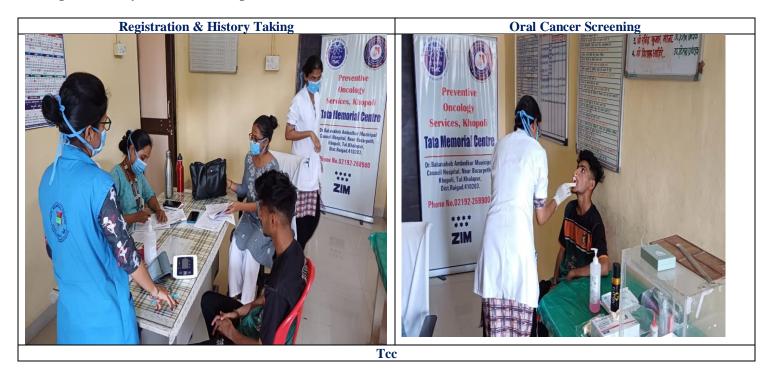

CER EDUCATION & AWARENESS SESSION PROGRAM**

#### 1. TATA STEEL LIMITED, KHOPOLI- KHALAPUR TEHSIL

The program began with welcoming of the Staff members of Preventive Oncology Services, Khopoli by Mr Nikhil Kujur-Head HRM, Tata Steel Limited followed by Awareness session on 'Harmful Effects of Tobacco & Common Cancers' & 'Effective Implementation of 'COTPA Act'.





Mr Ashok Patil – Medical Social worker delivered the Interactive awareness session with employees of Tata Steel Limited, Khopoli.









### 2. LOHANA BHAVAN AT KHOPOLI – KHALAPUR TEHSIL



# 3. HASTIMAL MANIKCHAND MARKET SHOP, KHOPOLI – KHALAPUR TEHSIL



#### 4. KHOPOLI RAILWAY STATION – KHALAPUR TEHSIL



### SCREENING CAMPS & TOBACCO CESSATION COUNSELLING SERVICES (TCC)

### 1. Khopoli Railway Station – Khalapur Tehsil





# 2.Hastimal Manikchand Market Shop, Khopoli – Khalapur Tehsil



# Awareness Session – Hospital OPD