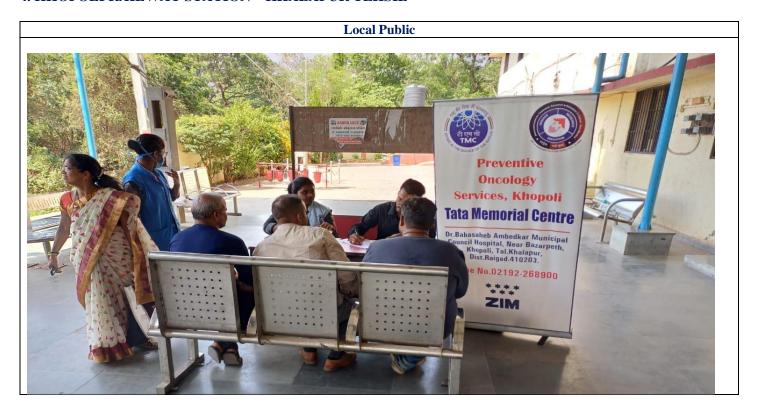

#### 4. KHOPOLI RAILWAY STATION – KHALAPUR TEHSIL

### 1. Khopoli Railway Station – Khalapur Tehsil