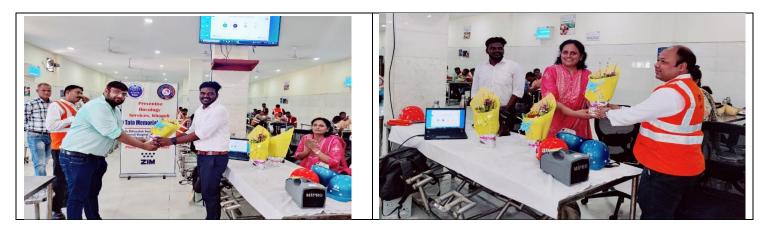

### 1. TATA STEEL LIMITED, KHOPOLI- KHALAPUR TEHSIL

The program began with welcoming of the Staff members of Preventive Oncology Services, Khopoli by Mr Nikhil Kujur-Head HRM, Tata Steel Limited followed by Awareness session on 'Harmful Effects of Tobacco & Common Cancers' & 'Effective Implementation of 'COTPA Act'.

Mr Ashok Patil – Medical Social worker delivered the Interactive awareness session with employees of Tata Steel Limited, Khopoli.