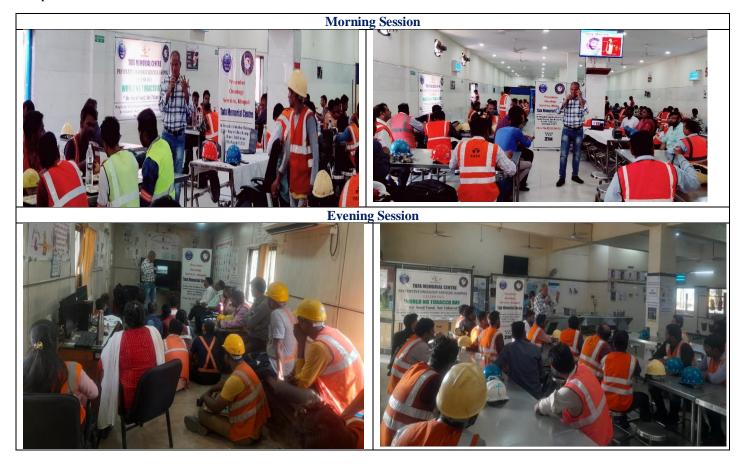

## 4. KHOPOLI RAILWAY STATION - KHALAPUR TEHSIL

## 1. Khopoli Railway Station – Khalapur Tehsil