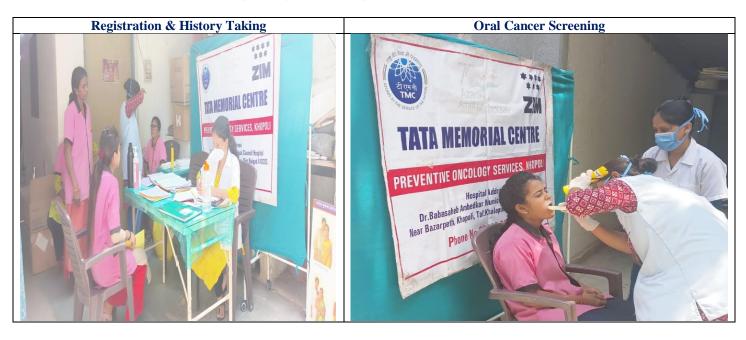

## SCREENING CAMPS & TOBACCO CESSATION COUNSELLING SERVICES (TCC)

# 2.Hastimal Manikchand Market Shop, Khopoli – Khalapur Tehsil