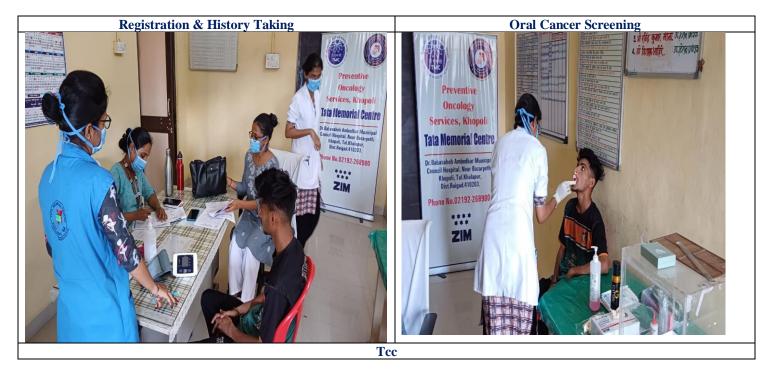

## SCREENING CAMPS & TOBACCO CESSATION COUNSELLING SERVICES (TCC)

## 1. Khopoli Railway Station – Khalapur Tehsil