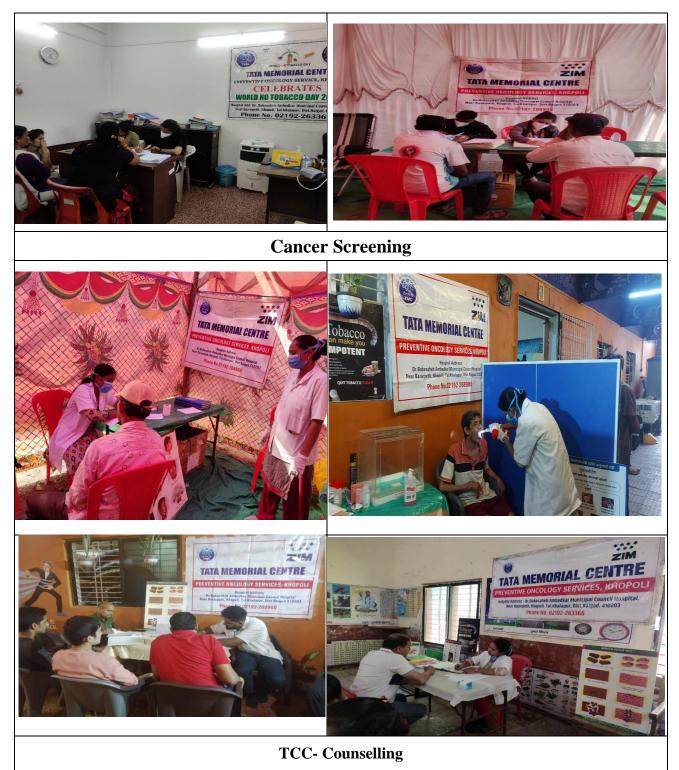

## 22/8/22 - Cancer screening camp at KMC College, Khopoli



# 23/08/22 - Cancer screening camp at Rees Sub center





# 24/08/22 - Cancer screening camp at Hathnoli Sub center

# 25/08/22 - Cancer screening camp at Chinchwan, Tehsil Panvel





# 25/08/22 - Cancer screening camp at Wasambe sub centre

# 26/08/22 - Cancer screening camp at Daryapur (Pachchhapur), Tehsil Sudhagadh, Dist. Raigad





#### **SCREENING CAMPS**



## **Tata Steel & Township**





#### **CERTIFICATE OF APPRECIATION- TATA STEEL**





23/11/2022 - Frigorifico Allana Pvt. Ltd. - Awareness session



1/12/2022 - Frigorifico Allana Pvt. Ltd. - Awareness session





## **Screening Camps**



## **TCC- Counselling**

# **Screening Camps**

# Registration



## Screening Camps

## Registration



#### **Outreach Awareness Session**





#### **Screening Camps**



#### Registration



eventive <sup>ncology</sup>

ata Memorial Centre

Aaigad. 410203. 1.02192-2689 \*\*\*\* \*



#### **Outreach Awareness Session**



sudhagad teachers camp awareness (27-04-2023)



#### **Screening Camps**



#### Registration



#### **CANCER EDUCATION & AWARENESS SESSION PROGRAM**

#### 1. TATA STEEL LIMITED, KHOPOLI- KHALAPUR TEHSIL

The program began with welcoming of the Staff members of Preventive Oncology Services, Khopoli by Mr Nikhil Kujur-Head HRM, Tata Steel Limited followed by Awareness session on 'Harmful Effects of Tobacco & Common Cancers' & 'Effective Implementation of 'COTPA Act'.



Mr Ashok Patil – Medical Social worker delivered the Interac