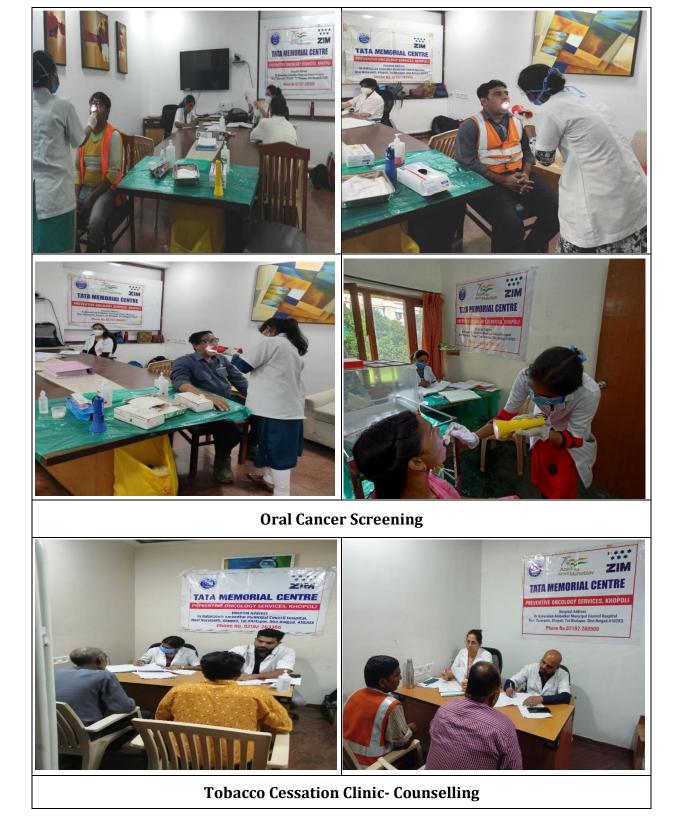

## 22/8/22 - Cancer screening camp at KMC College, Khopoli



# 23/08/22 - Cancer screening camp at Rees Sub center





# 24/08/22 - Cancer screening camp at Hathnoli Sub center

# 25/08/22 - Cancer screening camp at Chinchwan, Tehsil Panvel





# 25/08/22 - Cancer screening camp at Wasambe sub centre

# 26/08/22 - Cancer screening camp at Daryapur (Pachchhapur), Tehsil Sudhagadh, Dist. Raigad





#### **SCREENING CAMPS**



## **Tata Steel & Township**





#### **CERTIFICATE OF APPRECIATION- TATA STEEL**





23/11/2022 - Frigorifico Allana Pvt. Ltd. - Awareness session



1/12/2022 - Frigorifico Allana Pvt. Ltd. - Awareness session





## **Screening Camps**



## **TCC- Counselling**

# **Screening Camps**

# Registration



## Screening Camps

## Registration



#### **Outreach Awareness Session**





#### **Screening Camps**



#### Registration



eventive <sup>ncology</sup>

ata Memorial Centre

Aaigad. 410203. 1.02192-2689 \*\*\*\* \*



#### **Outreach Awareness Session**



sudhagad teachers camp awareness (27-04-2023)



#### **Screening Camps**



#### Registration



#### **CANCER EDUCATION & AWARENESS SESSION PROGRAM**

#### 1. TATA STEEL LIMITED, KHOPOLI- KHALAPUR TEHSIL

The program began with welcoming of the Staff member