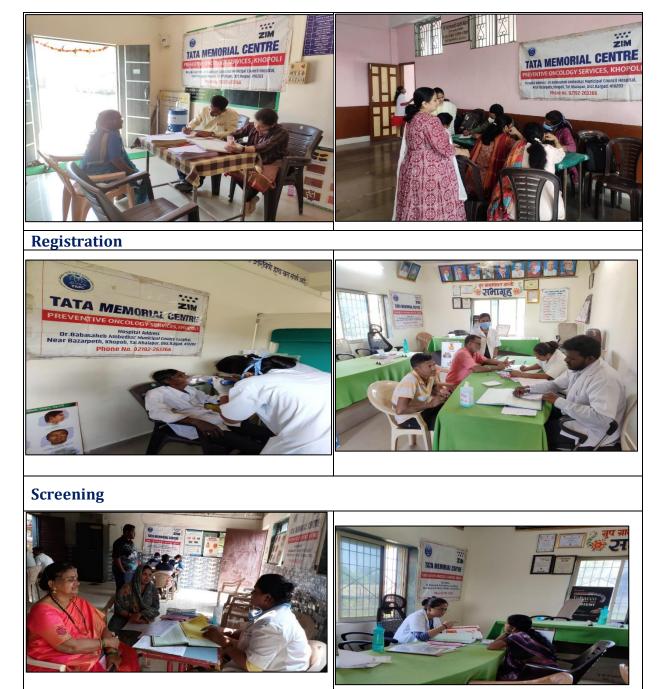

## 22/8/22 - Cancer screening camp at KMC College, Khopoli



# 23/08/22 - Cancer screening camp at Rees Sub center





# 24/08/22 - Cancer screening camp at Hathnoli Sub center

# 25/08/22 - Cancer screening camp at Chinchwan, Tehsil Panvel





# 25/08/22 - Cancer screening camp at Wasambe sub centre

# 26/08/22 - Cancer screening camp at Daryapur (Pachchhapur), Tehsil Sudhagadh, Dist. Raigad





#### **SCREENING CAMPS**



## **Tata Steel & Township**





#### **CERTIFICATE OF APPRECIATION- TATA STEEL**





23/11/2022 - Frigorifico Allana Pvt. Ltd. - Awareness session



1/12/2022 - Frigorifico Allana Pvt. Ltd. - Awareness session





## **Screening Camps**



## **TCC- Counselling**

# **Screening Camps**

# Registration



## Screening Camps

## Registration



#### **Outreach Awareness Session**





#### **Screening Camps**



#### Registration



eventive <sup>ncology</sup>

ata Memorial Centre

Aaigad. 410203. 1.02192-2689 \*\*\*\* \*



#### **Outreach Awareness Session**



sudhagad teachers camp awareness (27-04-2023)



#### **Screening Camps**



#### Registration



#### **CANCER EDUCATION & AWARENESS SESSION PROGRAM**

#### 1. TATA STEEL LIMITED, KHOPOLI- KHALAPUR TEHSIL

The program began with welcoming of the Staff members of Preventive Oncology Services, Khopoli by Mr Nikhil Kujur-Head HRM, Tata Steel Limited followed by Awareness session on 'Harmful Effects of Tobacco & Common Cancers' & 'Effective Implementation of 'COTPA Act