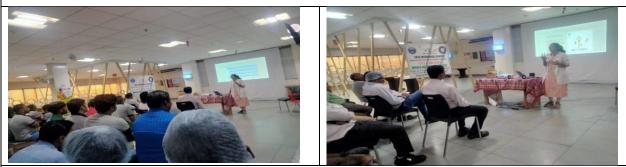

#### 1. TATA STEEL LIMITED, KHOPOLI- KHALAPUR TEHSIL

The program began with welcoming of the Staff members of Preventive Oncology Services, Khopoli by Mr Nikhil Kujur-Head HRM, Tata Steel Limited followed by Awareness session on 'Harmful Effects of Tobacco & Common Cancers' & 'Effective Implementation of 'COTPA Act'.

Mr Ashok Patil – Medical Social worker delivered the Interactive awareness session with employees of Tata Steel Limited, Khopoli.