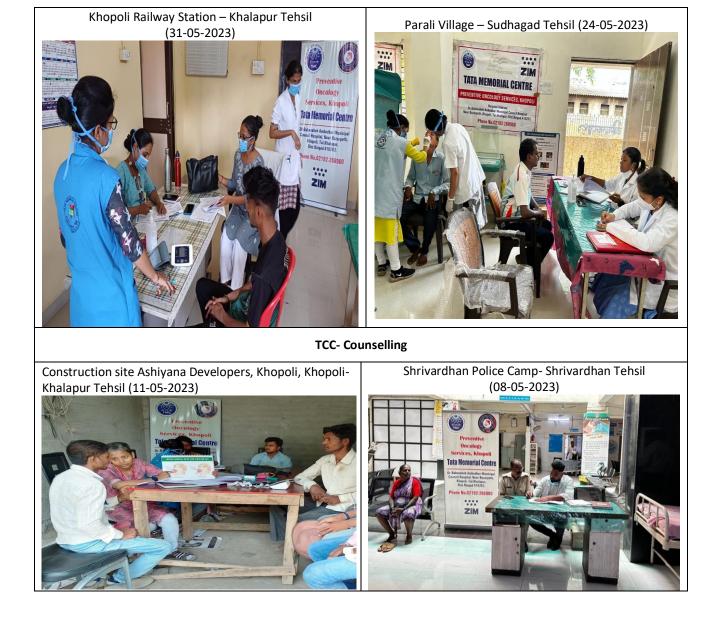

#### 4. KHOPOLI RAILWAY STATION - KHALAPUR TEHSIL

#### 1. Khopoli Railway Station – Khalapur Tehsil

## **TCC- Counselling**