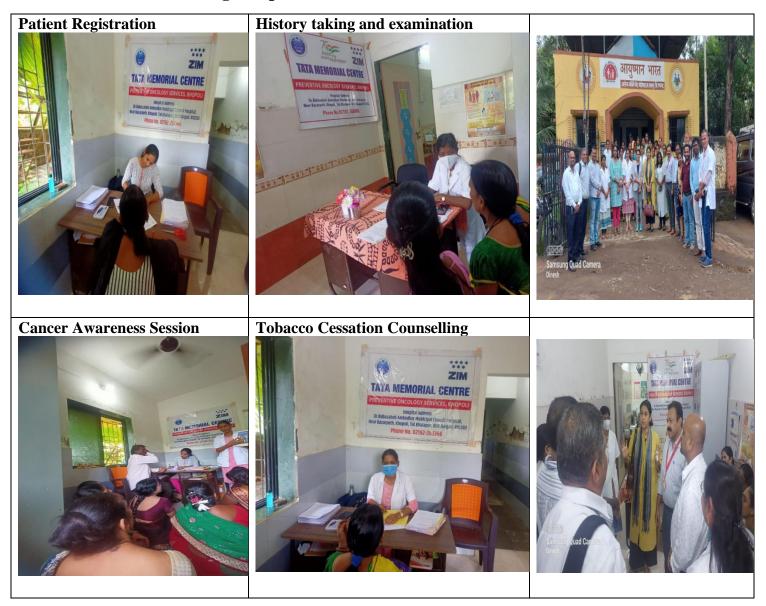

## 22/8/22 - Cancer screening camp at KMC College, Khopoli



# 23/08/22 - Cancer screening camp at Rees Sub center





# 24/08/22 - Cancer screening camp at Hathnoli Sub center

# 25/08/22 - Cancer screening camp at Chinchwan, Tehsil Panvel





# 25/08/22 - Cancer screening camp at Wasambe sub centre

# 26/08/22 - Cancer screening camp at Daryapur (Pachchhapur), Tehsil Sudhagadh, Dist. Raigad





#### **SCREENING CAMPS**



## **Tata Steel & Township**





#### **CERTIFICATE OF APPRECIATION- TATA STEEL**





23/11/2022 - Frigorifico Allana Pvt. Ltd. - Awareness session



1/12/2022 - Frigorifico Allana Pvt. Ltd. - Awareness session





## **Screening Camps**



## **TCC- Counselling**

# **Screening Camps**

# Registration



## Screening Camps

## Registration



#### **Outreach Awareness Session**





#### **Screening Camps**



#### Registration



eventive <sup>ncology</sup>

ata Memorial Centre

Aaigad. 410203. 1.02192-2689 \*\*\*\* \*



#### **Outreach Awareness Session**



sudhagad teachers camp awareness (27-04-2