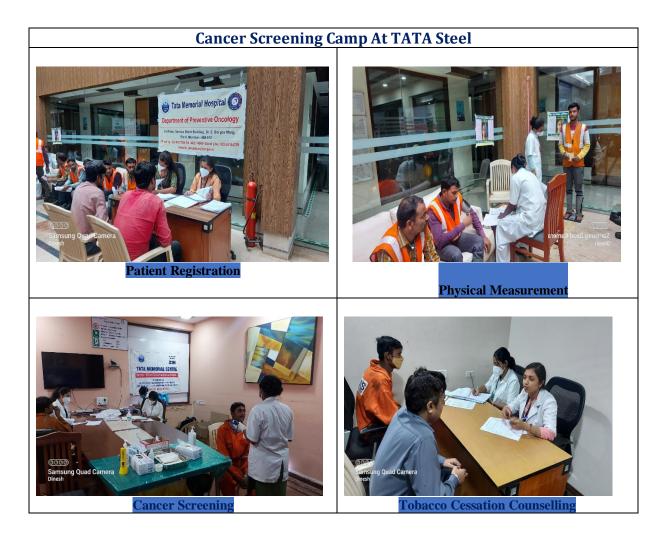

## **Tata Steel & Township**

#### **CERTIFICATE OF APPRECIATION- TATA STEEL**

23/11/2022 - Frigorifico Allana Pvt. Ltd. - Awareness session

1/12/2022 - Frigorifico Allana Pvt. Ltd. - Awareness session