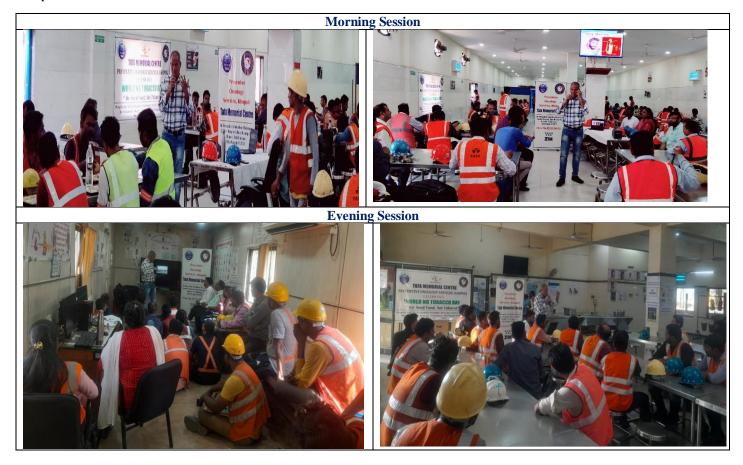

#### 1. TATA STEEL LIMITED, KHOPOLI- KHALAPUR TEHSIL

The program began with welcoming of the Staff members of Preventive Oncology Services, Khopoli by Mr Nikhil Kujur-Head HRM, Tata Steel Limited followed by Awareness session on 'Harmful Effects of Tobacco & Common Cancers' & 'Effective Implementation of 'COTPA Act'.

Mr Ashok Patil – Medical Social worker delivered the Interactive awareness session with employees of Tata Steel Limited, Khopoli.