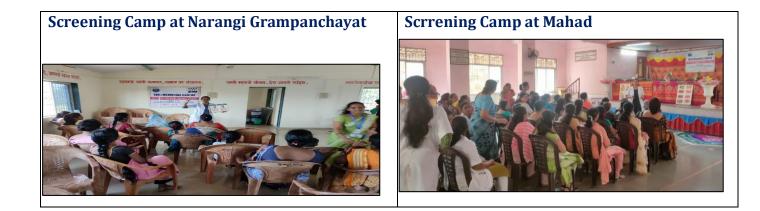

## 22/8/22 - Cancer screening camp at KMC College, Khopoli



# 23/08/22 - Cancer screening camp at Rees Sub center





# 24/08/22 - Cancer screening camp at Hathnoli Sub center

# 25/08/22 - Cancer screening camp at Chinchwan, Tehsil Panvel





# 25/08/22 - Cancer screening camp at Wasambe sub centre

# 26/08/22 - Cancer screening camp at Daryapur (Pachchhapur), Tehsil Sudhagadh, Dist. Raigad





#### **SCREENING CAMPS**



## **Tata Steel & Township**





#### **CERTIFICATE OF APPRECIATION- TATA STEEL**





23/11/2022 - Frigorifico Allana Pvt. Ltd. - Awareness session



1/12/2022 - Frigorifico Allana Pvt. Ltd. - Awareness session





## **Screening Camps**



## **TCC- Counselling**

# **Screening Camps**

# Registration



## Screening Camps

## Registration



#### **Outreach Awareness Session**





#### **Screening Camps**



#### Registration



eventive <sup>ncology</sup>

ata Memorial Centre

Aaigad. 410203. 1.02192-2689 \*\*\*\* \*



#### **Outreach Awareness Session**



sudhagad teachers camp awareness (27-04-2023)



#### **Screening Camps**



#### Registration



#### **CANCER EDUCATION & AWARENESS SESSION PROGRAM**

#### 1. TATA STEEL LIMITED, KHOPOLI- KHALAPUR TEHSIL

The program began with welcoming of the Staff members of Preventive Oncology Services, Khopoli by Mr Nikhil Kujur-Head HRM, Tata Steel Limited followed by Awareness session on 'Harmful Effects of Tobacco & Common Cancers' & 'Effective Im