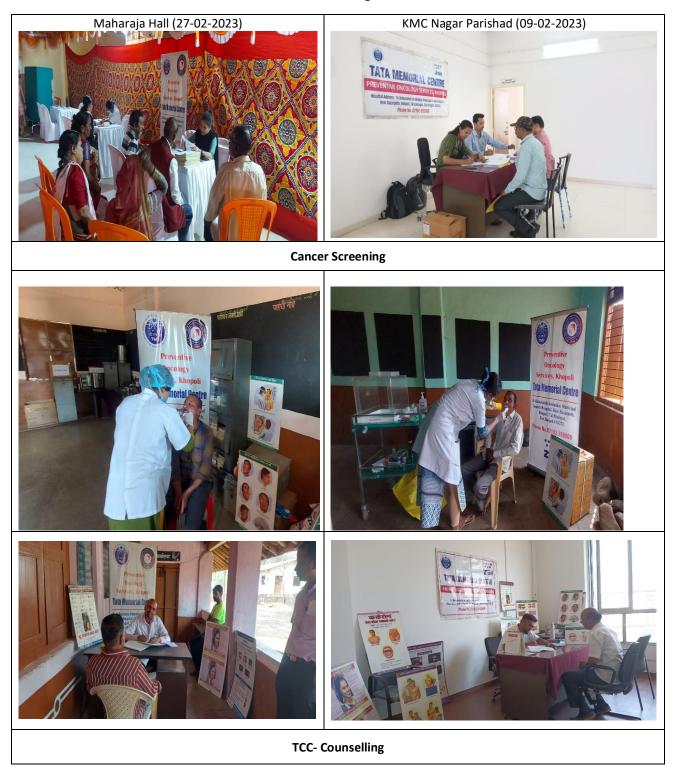

## 22/8/22 - Cancer screening camp at KMC College, Khopoli



# 23/08/22 - Cancer screening camp at Rees Sub center





# 24/08/22 - Cancer screening camp at Hathnoli Sub center

# 25/08/22 - Cancer screening camp at Chinchwan, Tehsil Panvel





# 25/08/22 - Cancer screening camp at Wasambe sub centre

# 26/08/22 - Cancer screening camp at Daryapur (Pachchhapur), Tehsil Sudhagadh, Dist. Raigad





#### **SCREENING CAMPS**



## **Tata Steel & Township**





#### **CERTIFICATE OF APPRECIATION- TATA STEEL**





23/11/2022 - Frigorifico Allana Pvt. Ltd. - Awareness session



1/12/2022 - Frigorifico Allana Pvt. Ltd. - Awareness session





## **Screening Camps**



## **TCC- Counselling**

# **Screening Camps**

# Registration



## Screening Camps

## Registration



#### **Outreach Awareness Session**





#### **Screening Camps**



#### Registration



eventive <sup>ncology</sup>

ata Memorial Centre

Aaigad. 410203. 1.02192-2689 \*\*\*\* \*



#### **Outreach Awareness Session**



sudhagad teachers camp awareness (27-04-2023)



#### **Screening Camps**



#### Registration



#### **CANCER EDUCATION & AWARENESS SESSION PROGRAM**

#### 1. TATA STEEL LIMITED, KHOPOLI- KHALAPUR TEHSIL

The program began with welcoming of the Staff members of Preventive Oncology Services, Khopoli by Mr Nikhil Kujur-Head HRM, Tata Steel Limited followed by Awareness session on 'Harmful Effects of Tobacco & Common Cancers' & 'Effective Implementation of 'COTPA Act'.



Mr Ashok Patil – Medical Social worker delivered the Interactive awareness session with employees o