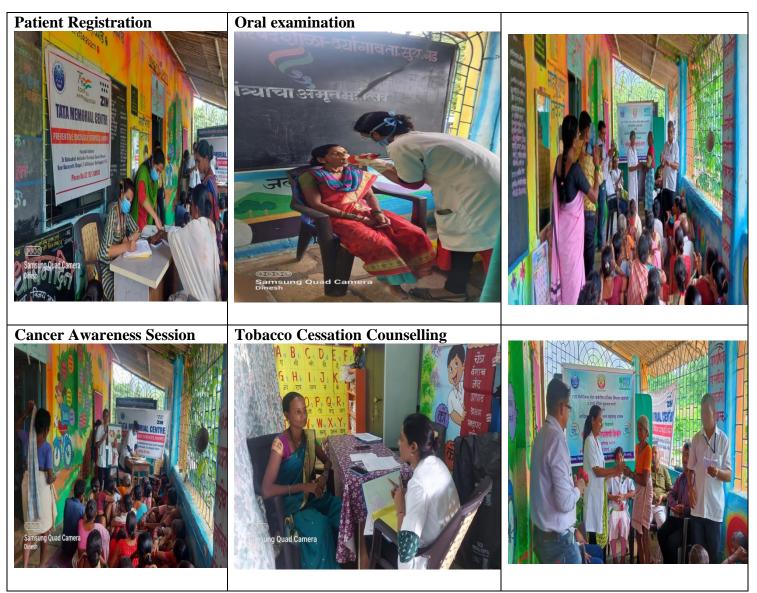

## 22/8/22 - Cancer screening camp at KMC College, Khopoli



# 23/08/22 - Cancer screening camp at Rees Sub center





# 24/08/22 - Cancer screening camp at Hathnoli Sub center

# 25/08/22 - Cancer screening camp at Chinchwan, Tehsil Panvel





# 25/08/22 - Cancer screening camp at Wasambe sub centre

# 26/08/22 - Cancer screening camp at Daryapur (Pachchhapur), Tehsil Sudhagadh, Dist. Raigad





#### **SCREENING CAMPS**



## **Tata Steel & Township**





#### **CERTIFICATE OF APPRECIATION- TATA STEEL**





23/11/2022 - Frigorifico Allana Pvt. Ltd. - Awareness session



1/12/2022 - Frigorifico Allana Pvt. Ltd. - Awareness session





## **Screening Camps**



## **TCC- Counselling**

# **Screening Camps**

# Registration



## Screening Camps

## Registration



#### **Outreach Awareness Session**





#### **Screening Camps**



#### Registration



eventive <sup>ncology</sup>

ata Memorial Centre

Aaigad. 410203. 1.02192-2689 \*\*\*\* \*



#### **Outreach Awareness Session**



sudhagad teachers camp awareness (27-04-2023)



#### **Screening Camps**



#### Registration



#### **CANCER EDUCATION & AWARENESS SESSION PROGRAM**

#### 1. TATA STEEL LIMITED, KHOPOLI- KHALA