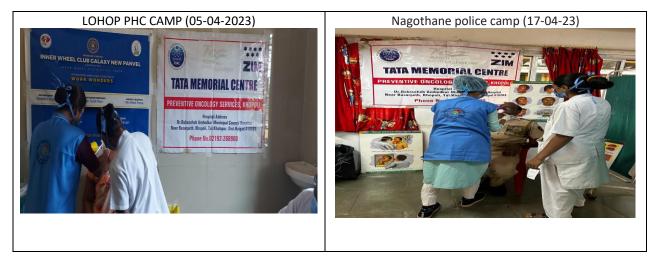

mp at Wasambe sub centre

# 26/08/22 - Cancer screening camp at Daryapur (Pachchhapur), Tehsil Sudhagadh, Dist. Raigad





#### **SCREENING CAMPS**



## **Tata Steel & Township**





#### **CERTIFICATE OF APPRECIATION- TATA STEEL**





23/11/2022 - Frigorifico Allana Pvt. Ltd. - Awareness session



1/12/2022 - Frigorifico Allana Pvt. Ltd. - Awareness session





## **Screening Camps**



## **TCC- Counselling**

# **Screening Camps**

# Registration



## Screening Camps

## Registration



#### **Outreach Awareness Session**





#### **Screening Camps**



#### Registration



eventive <sup>ncology</sup>

ata Memorial Centre

Aaigad. 410203. 1.02192-2689 \*\*\*\* \*



#### **Outreach Awareness Session**



sudhagad teachers camp awareness (27-04-2023)



#### **Screening Camps**



#### Registration



#### **CANCER EDUCATION & AWARENESS SESSION PROGRAM**

#### 1. TATA STEEL LIMITED, KHOPOLI- KHALAPUR TEHSIL

The program began with welcoming of the Staff members of Preventive Oncology Services, Khopoli by Mr Nikhil Kujur-Head HRM, Tata Steel Limited followed by Awareness session on 'Harmful Effects of Tobacco & Common Cancers' & 'Effective Implementation of 'COTPA Act'.



Mr Ashok Patil – Medical Social worker delivered the Interactive awareness session with employees of Tata Steel Limited, Khopoli.



## 2. LOHANA BHAVAN AT KHOPOLI – KHALAPUR TEHSIL



# 3. HASTIMAL MANIKCHAND MARKET SHOP, KHOPOLI – KHALAPUR TEHSIL



#### 4. KHOPOLI RAILWAY STATION - KHALAPUR TEHSIL



#### SCREENING CAMPS & TOBACCO CESSATION COUNSELLING SERVICES (TCC)

#### 1. Khopoli Railway S