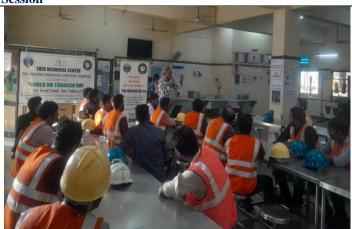

### 1. TATA STEEL LIMITED, KHOPOLI- KHALAPUR TEHSIL

The program began with welcoming of the Staff members of Preventive Oncology Services, Khopoli by Mr Nikhil Kujur-Head HRM, Tata Steel Limited followed by Awareness session on 'Harmful Effects of Tobacco & Common Cancers' & 'Effective Implementation of 'COTPA Act'.

Mr Ashok Patil – Medical Social worker delivered the Interactive awareness session with employees of Tata Steel Limited, Khopoli.