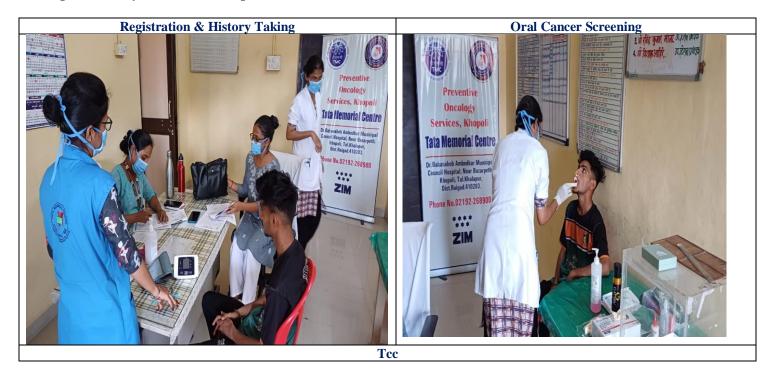

# CANCER EDUCATION & AWARENESS SESSION PROGRAM

### 1. TATA STEEL LIMITED, KHOPOLI- KHALAPUR TEHSIL

The program began with welcoming of the Staff members of Preventive Oncology Services, Khopoli by Mr Nikhil Kujur-Head HRM, Tata Steel Limited followed by Awareness session on 'Harmful Effects of Tobacco & Common Cancers' & 'Effective Implementation of 'COTPA Act'.





Mr Ashok Patil – Medical Social worker delivered the Interactive awareness session with employees of Tata Steel Limited, Khopoli.









# 2. LOHANA BHAVAN AT KHOPOLI – KHALAPUR TEHSIL



# 3. HASTIMAL MANIKCHAND MARKET SHOP, KHOPOLI – KHALAPUR TEHSIL



#### 4. KHOPOLI RAILWAY STATION – KHALAPUR TEHSIL



## SCREENING CAMPS & TOBACCO CESSATION COUNSELLING SERVICES (TCC)

# 1. Khopoli Railway Station – Khalapur Tehsil