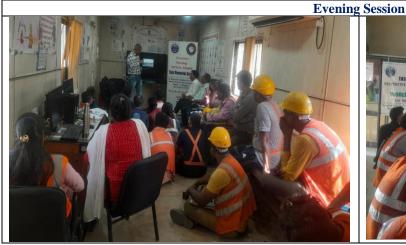

### 1. TATA STEEL LIMITED, KHOPOLI- KHALAPUR TEHSIL

The program began with welcoming of the Staff members of Preventive Oncology Services, Khopoli by Mr Nikhil Kujur-Head HRM, Tata Steel Limited followed by Awareness session on 'Harmful Effects of Tobacco & Common Cancers' & 'Effective Implementation of 'COTPA Act'.

Mr Ashok Patil – Medical Social worker delivered the Interactive awareness session with employees of Tata Steel Limited, Khopoli.